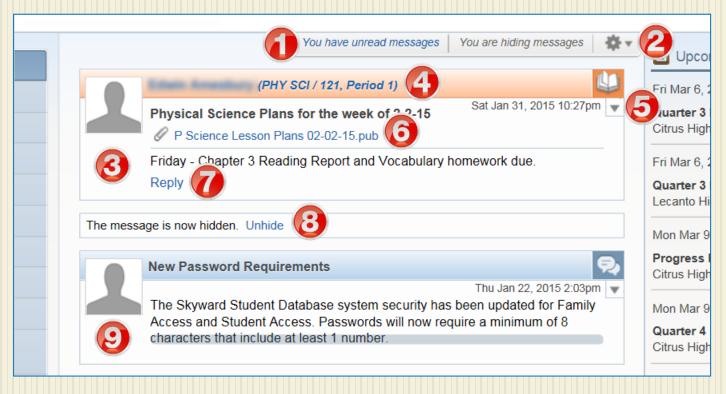

# Home Message Center

- 1 Indicates unread messages.
- 2 Message settings.
- 3 Lesson Plans message.
- 4 Click link to see Class Info.
- 5 Hide/Unhide message.

- 6 Click link to view lesson plans.
- 7 Message teacher.
- 8 Hidden message; click to unhide.
- 9 District message.