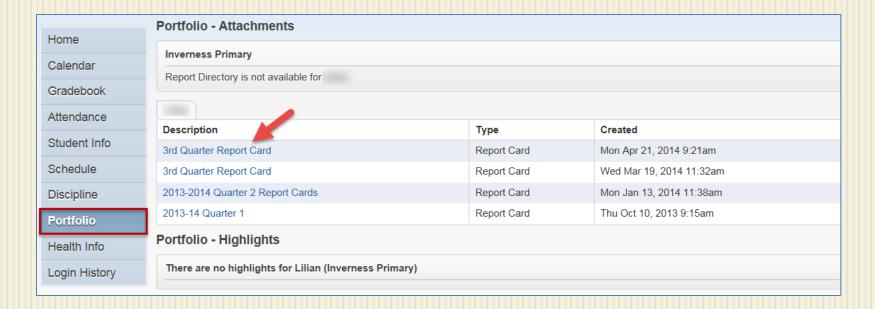

#### Portfolio

Any attachments posted to the student's Portfolio will appear here linked to the attachment.