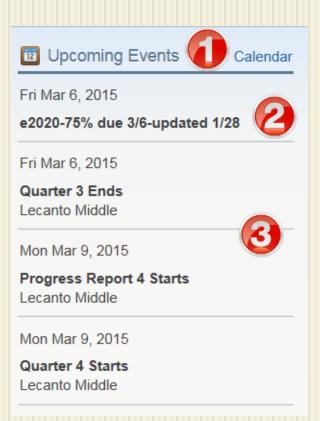

# Home Upcoming Events

- 1 Link to Calendar tab.
- 2 Click on assignment to see details.
- **3** District grading period dates.