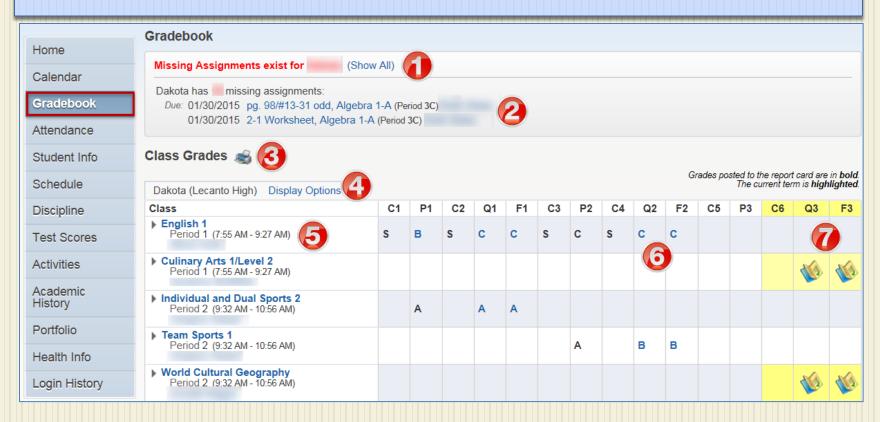

#### Gradebook

- 1 All missing assignments with links to details. (see pg 12)
- 2 Recent missing assignments with links to details.
- **3** Print grades displayed for prior terms.
- 4 Gradebook display options.
- 5 Classes with links to details.

- **6** Prior class grades with links to grade details. (see pg 13)
- 7 Links to current term assignments and grade details. (see pg 13)