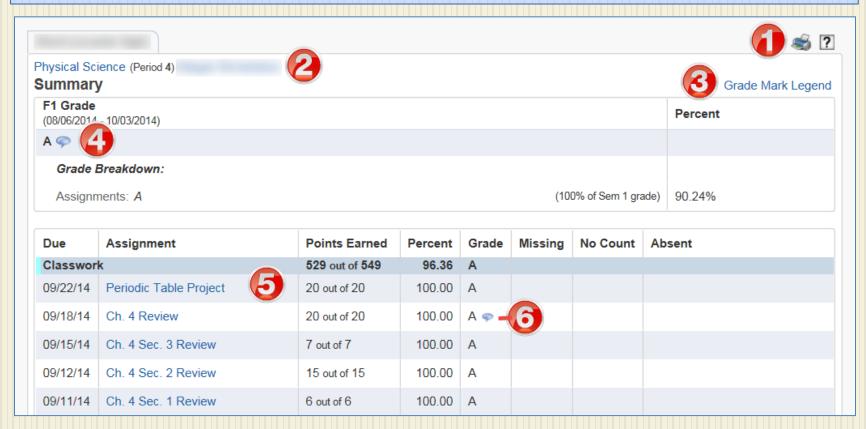

# Gradebook Grade Details

- 1 Print grade summary options.
- 2 Link to class details.
- 3 Link to Grade Mark Legend.

- 4 Link to teacher grade comments.
- 5 Link to assignment.
- 6 Link to teacher assignment comments.