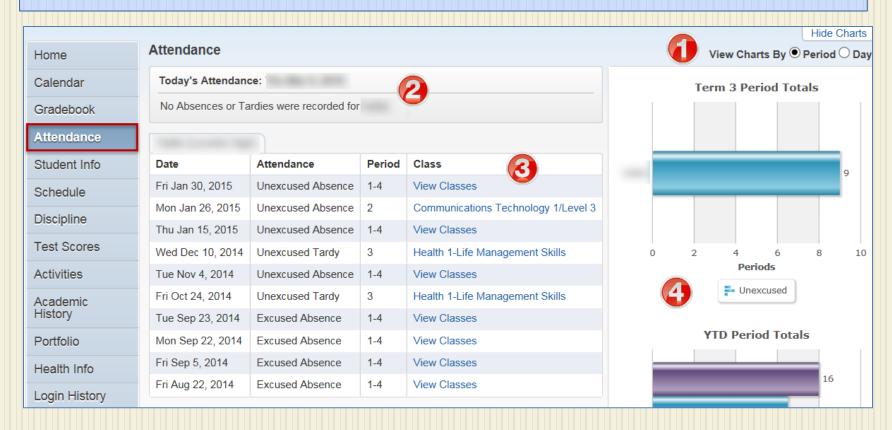

#### **Attendance**

- **1** Attendance viewing options.
- 2 Current date and attendance.
- 3 Link to class details for date of attendance.
- 4 Current term and year-to-date attendance totals.