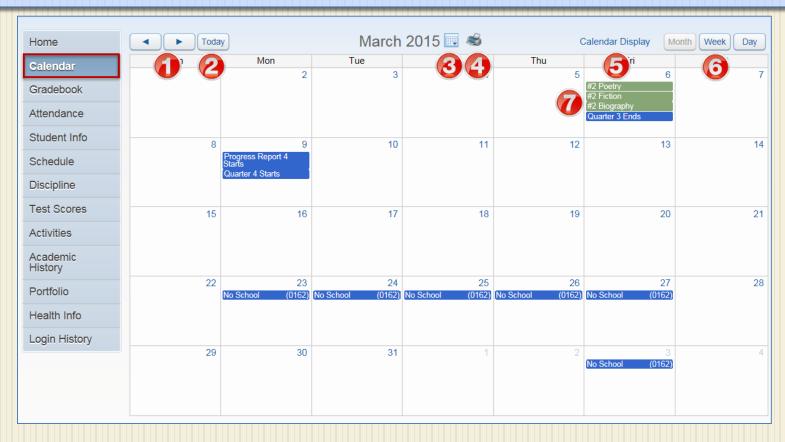

#### Calendar

- **1** Select prior or future months.
- 2 Revert calendar to current day.
- 3 Select month and/or year.
- 4 Print calendar.

- 5 Calendar display settings.
- 6 View Month, Week, or Day.
- 7 Links to calendar item details.