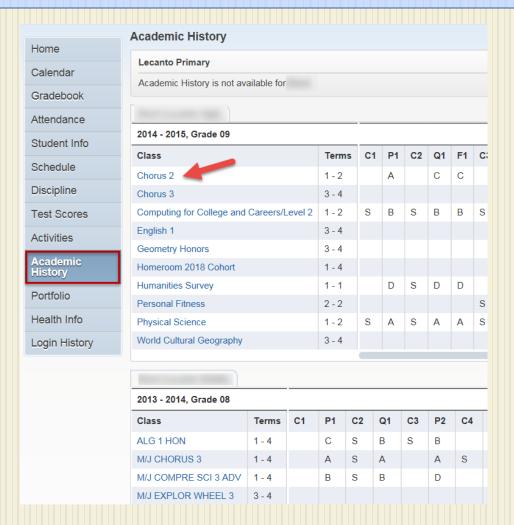

### **Academic History**

If available, Academic History will be displayed with links to class details.