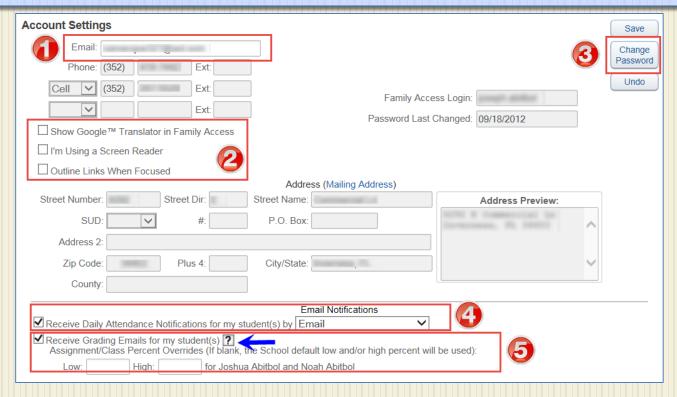

# My Account

- 1 Your email address can be updated here.
- 2 Accessibility options.
- 3 Click here to change your Family Access password.
- 4 Check to receive daily attendance emails.
- 5 Check to receive grading emails. Click on 12 for Grading Email Information.