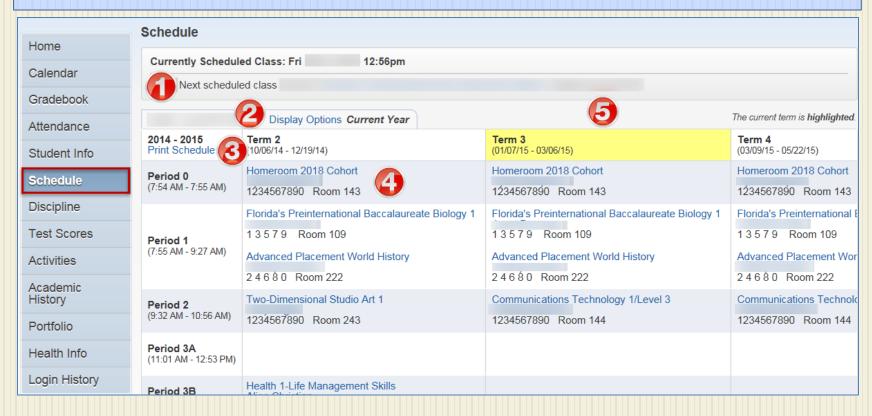

#### Schedule

- 1 Today's class information.
- 2 Schedule display options.
- 3 Print Schedule.

- 4 Link to class information.
- 5 Current term highlighted.