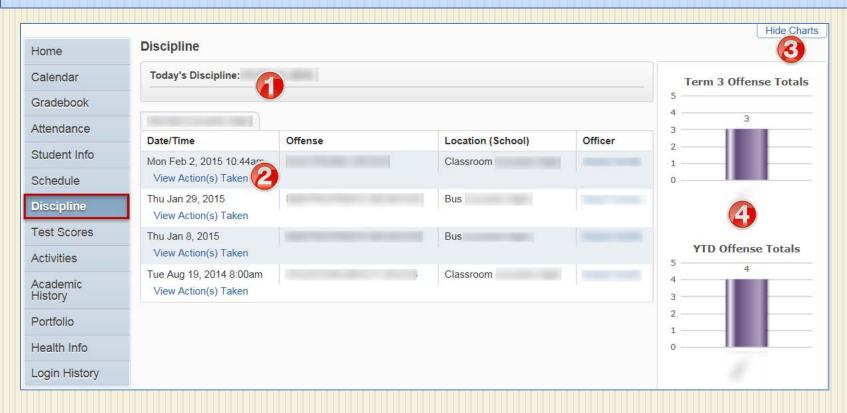

### Discipline

- 1 Discipline for current date.
- 2 Link to discipline action(s) taken.
- 3 Show/Hide discipline charts.
- **4** Term and Year-to-Date discipline totals.