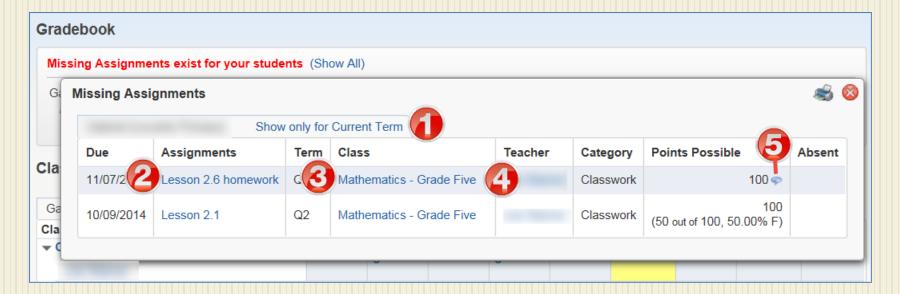

# Gradebook Missing Assignments

- 1 Display settings for Missing Assignments.
- 2 Link to assignment details.
- 3 Link to class details.
- 4 Link to teacher details.
- 5 Link to teacher comments.