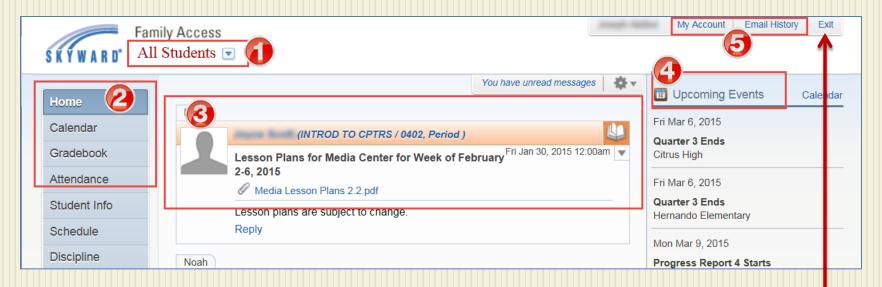

### **Family Access Home**

- 1 Student Name or 'All Students' (allows selection if multiple students in family).
- 2 Links to the areas available in Family Access.
- 3 Message Center includes Lesson Plans and school or district messages. (see pg 8)
- 4 Upcoming Events from the Calendar . (see pg 9)
- 5 My Account: Change your password, email address, and Account Settings. (see pg 7)

  Email History: Displays emails sent by you through Family Access.

\*Family Access Exit